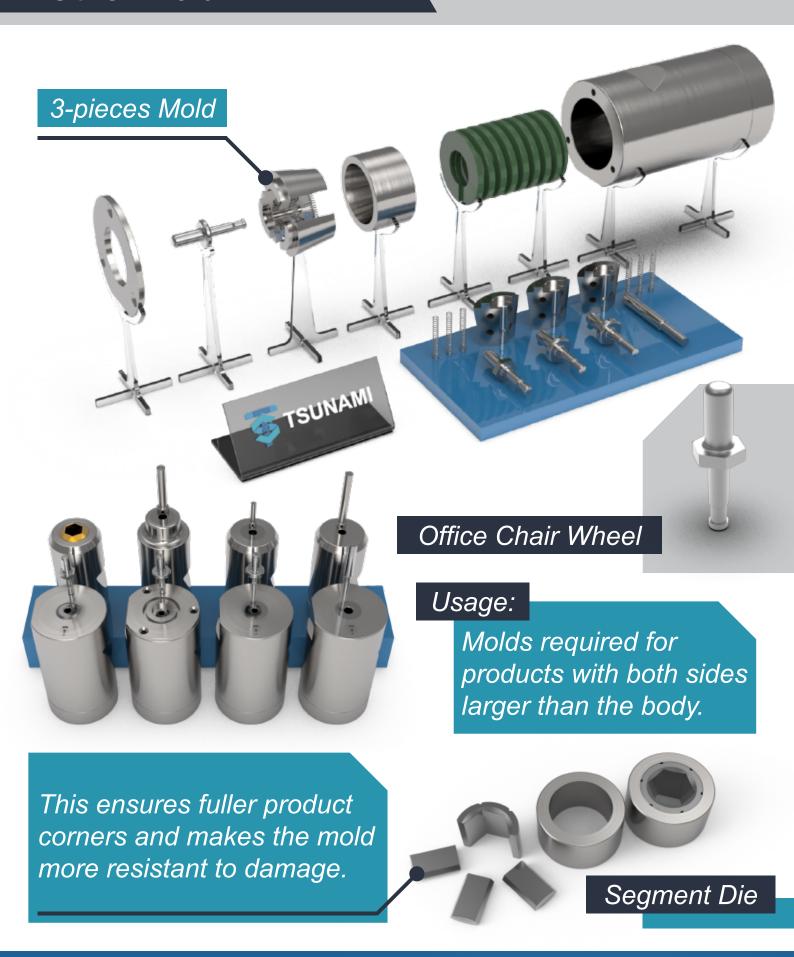

High Speed Lathe, CNC Grinding M/C, Hydraulic Press and...



When required conditions arise, the CVD high-temperature titanium coating reduces the friction coefficient and enhances wear resistance, extending the mold's lifespan and improving forming conditions.



More than 30 materials are available, with hardness ranging from HRA 81.5 to 93.



The optimized design of vent holes prevents air and oil from being trapped, extending the mold's lifespan.



#### Your Product



Design & Manufacture









Electrodes & Polishing

Cutter



## Punch / K.O. Pin





Round Punch Hexgon Punch Torx Punch Second Punch

#### Punch / K.O. Pin

**PVD Tin Coated** 

**PVD AITin Coated** 



Irregular Punch
Customized Punch

**TSUNAMI** 

Tungsten Carbide Tip

Tungsten Carbide Punch

#### Other Mold



### Other Tools





### Other Tools









#### **TSUNAMI PRECISION MOLD LTD.**

#### **TSUNAMI**

No. 2-6, Zhongzhu Rd., Yanchao Dist., Kaohsiung City 824, Taiwan, R.O.C. TEL:+886-7-6140505
FAX:+886-7-6140091
Email:tsunami.p.mold@gmail.com cyndi@tsunami-p.com.tw raj.menon@tsunami-p.com.tw https://www.tsunami-p.com.tw/