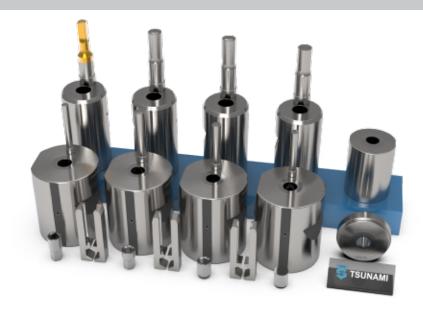

## Punch / K.O. Pin

Round Punch Hexgon Punch Torx Punch Second Punch

#### Punch / K.O. Pin

**PVD Tin Coated** 

**PVD AITin Coated** 

Irregular Punch
Customized Punch

**TSUNAMI** 

Tungsten Carbide Tip

Tungsten Carbide Punch