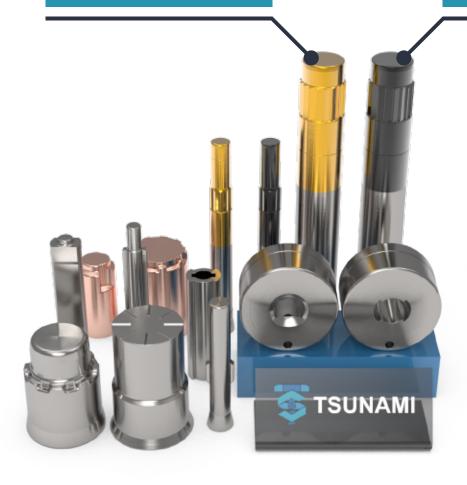

production, we are supported by a team of well-trained employees.









CNC Lathe EDM Milling M/C Lapping M/C High Speed Lathe, CNC Grinding M/C, Hydraulic Press and...



When required conditions arise, the CVD high-temperature titanium coating reduces the friction coefficient and enhances wear resistance, extending the mold's lifespan and improving forming conditions.



More than 30 materials are available, with hardness ranging from HRA 81.5 to 93.



The optimized design of vent holes prevents air and oil from being trapped, extending the mold's lifespan.



#### Your Product



Design & Manufacture









Electrodes & Polishing

Cutter



## Punch / K.O. Pin





Round Punch Hexgon Punch Torx Punch Second Punch

#### Punch / K.O. Pin

**PVD Tin Coated** 

**PVD AITin Coated** 



Irregular Punch
Customized Punch

**TSUNAMI** 

Tungsten Carbide Tip

Tungsten Carbide Punch

#### Other Mold



### Other Tools





### Other Tools









#### **TSUNAMI PRECISION MOLD LTD.**

#### **TSUNAMI**

No. 2-6, Zhongzhu Rd., Yanchao Dist., Kaohsiung City 824, Taiwan, R.O.C. TEL:+886-7-6140505
FAX:+886-7-6140091
Email:tsunami.p.mold@gmail.com cyndi@tsunami-p.com.tw raj.menon@tsunami-p.com.tw https://www.tsunami-p.com.tw/