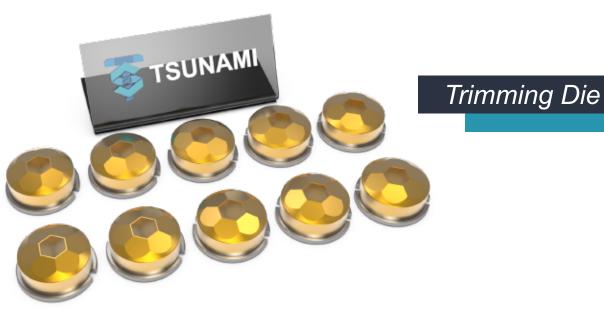

Grinding M/C, Hydraulic Press and...



When required conditions arise, the CVD high-temperature titanium coating reduces the friction coefficient and enhances wear resistance, extending the mold's lifespan and improving forming conditions.



More than 30 materials are available, with hardness ranging from HRA 81.5 to 93.



The optimized design of vent holes prevents air and oil from being trapped, extending the mold's lifespan.



#### Your Product



Design & Manufacture









Electrodes & Polishing

Cutter



## Punch / K.O. Pin





Round Punch Hexgon Punch Torx Punch Second Punch

#### Punch / K.O. Pin

**PVD Tin Coated** 

**PVD AITin Coated** 



Irregular Punch
Customized Punch

**TSUNAMI** 

Tungsten Carbide Tip

Tungsten Carbide Punch

#### Other Mold



### Other Tools





### Other Tools









#### **TSUNAMI PRECISION MOLD LTD.**

#### **TSUNAMI**

No. 2-6, Zhongzhu Rd., Yanchao Dist., Kaohsiung City 824, Taiwan, R.O.C. TEL:+886-7-6140505
FAX:+886-7-6140091
Email:tsunami.p.mold@gmail.com cyndi@tsunami-p.com.tw raj.menon@tsunami-p.com.tw https://www.tsunami-p.com.tw/