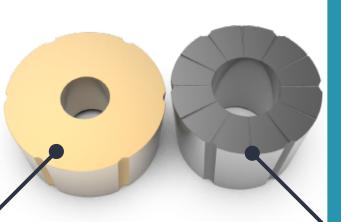

More than 30 materials are available, with hardness ranging from HRA 81.5 to 93.

The optimized design of vent holes prevents air and oil from being trapped, extending the mold's lifespan.