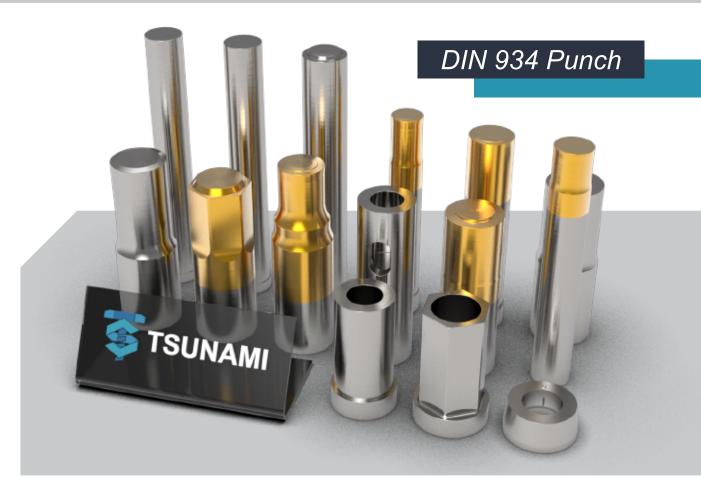

## Punch / K.O. Pin

Round Punch Hexgon Punch Torx Punch Second Punch

#### Punch / K.O. Pin

**PVD Tin Coated** 

**PVD AITin Coated** 

Irregular Punch
Customized Punch

**TSUNAMI** 

Tungsten Carbide Tip

Tungsten Carbide Punch