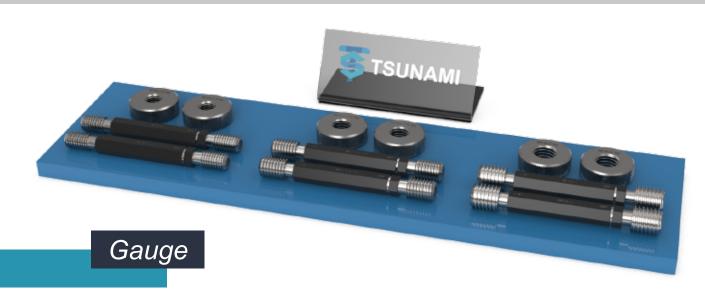

aulic Press and...



When required conditions arise, the CVD high-temperature titanium coating reduces the friction coefficient and enhances wear resistance, extending the mold's lifespan and improving forming conditions.



More than 30 materials are available, with hardness ranging from HRA 81.5 to 93.



The optimized design of vent holes prevents air and oil from being trapped, extending the mold's lifespan.



#### Your Product



Design & Manufacture









Electrodes & Polishing

Cutter



## Punch / K.O. Pin





Round Punch Hexgon Punch Torx Punch Second Punch

#### Punch / K.O. Pin

**PVD Tin Coated** 

**PVD AITin Coated** 



Irregular Punch
Customized Punch

**TSUNAMI** 

Tungsten Carbide Tip

Tungsten Carbide Punch

#### Other Mold



### Other Tools





### Other Tools









#### **TSUNAMI PRECISION MOLD LTD.**

#### **TSUNAMI**

No. 2-6, Zhongzhu Rd., Yanchao Dist., Kaohsiung City 824, Taiwan, R.O.C. TEL:+886-7-6140505
FAX:+886-7-6140091
Email:tsunami.p.mold@gmail.com cyndi@tsunami-p.com.tw raj.menon@tsunami-p.com.tw https://www.tsunami-p.com.tw/