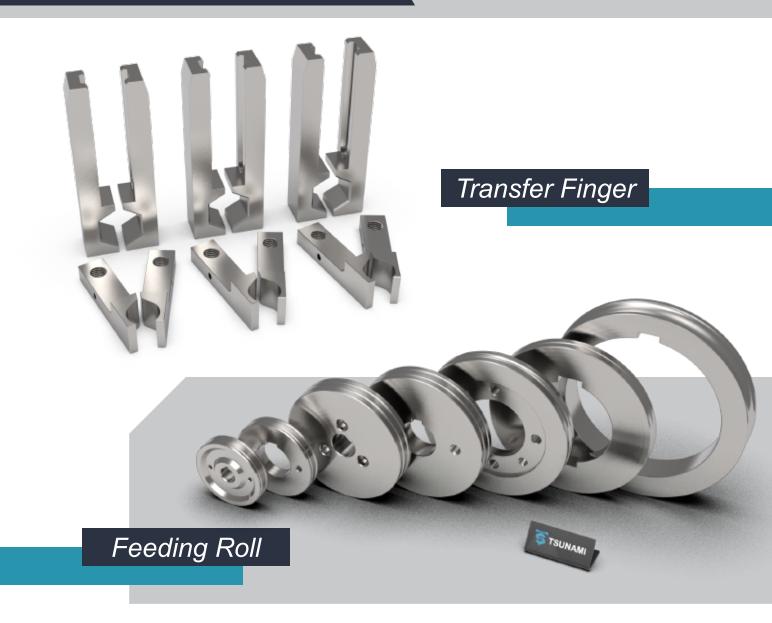

NC Grinding M/C, Hydraulic Press and...



When required conditions arise, the CVD high-temperature titanium coating reduces the friction coefficient and enhances wear resistance, extending the mold's lifespan and improving forming conditions.



More than 30 materials are available, with hardness ranging from HRA 81.5 to 93.



The optimized design of vent holes prevents air and oil from being trapped, extending the mold's lifespan.



#### Your Product



Design & Manufacture









Electrodes & Polishing

Cutter



## Punch / K.O. Pin





Round Punch Hexgon Punch Torx Punch Second Punch

#### Punch / K.O. Pin

**PVD Tin Coated** 

**PVD AITin Coated** 



Irregular Punch
Customized Punch

**TSUNAMI** 

Tungsten Carbide Tip

Tungsten Carbide Punch

#### Other Mold



### Other Tools





### Other Tools









#### **TSUNAMI PRECISION MOLD LTD.**

#### **TSUNAMI**

No. 2-6, Zhongzhu Rd., Yanchao Dist., Kaohsiung City 824, Taiwan, R.O.C. TEL:+886-7-6140505
FAX:+886-7-6140091
Email:tsunami.p.mold@gmail.com cyndi@tsunami-p.com.tw raj.menon@tsunami-p.com.tw https://www.tsunami-p.com.tw/