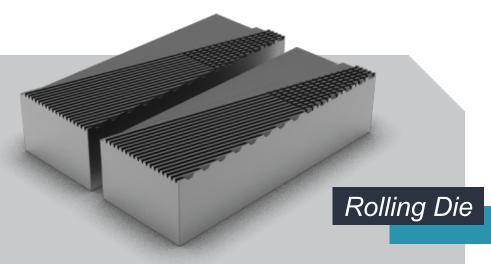

lic Press and...



When required conditions arise, the CVD high-temperature titanium coating reduces the friction coefficient and enhances wear resistance, extending the mold's lifespan and improving forming conditions.



More than 30 materials are available, with hardness ranging from HRA 81.5 to 93.



The optimized design of vent holes prevents air and oil from being trapped, extending the mold's lifespan.



#### Your Product



Design & Manufacture









Electrodes & Polishing

Cutter



## Punch / K.O. Pin





Round Punch Hexgon Punch Torx Punch Second Punch

#### Punch / K.O. Pin

**PVD Tin Coated** 

**PVD AITin Coated** 



Irregular Punch
Customized Punch

**TSUNAMI** 

Tungsten Carbide Tip

Tungsten Carbide Punch

#### Other Mold



### Other Tools





### Other Tools









#### **TSUNAMI PRECISION MOLD LTD.**

#### **TSUNAMI**

No. 2-6, Zhongzhu Rd., Yanchao Dist., Kaohsiung City 824, Taiwan, R.O.C. TEL:+886-7-6140505
FAX:+886-7-6140091
Email:tsunami.p.mold@gmail.com cyndi@tsunami-p.com.tw raj.menon@tsunami-p.com.tw https://www.tsunami-p.com.tw/