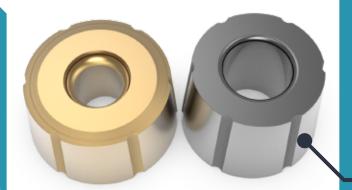

When required conditions arise, the CVD high-temperature titanium coating reduces the friction coefficient and enhances wear resistance, extending the mold's lifespan and improving forming conditions.

More than 30 materials are available, with hardness ranging from HRA 81.5 to 93.

The optimized design of vent holes prevents air and oil from being trapped, extending the mold's lifespan.