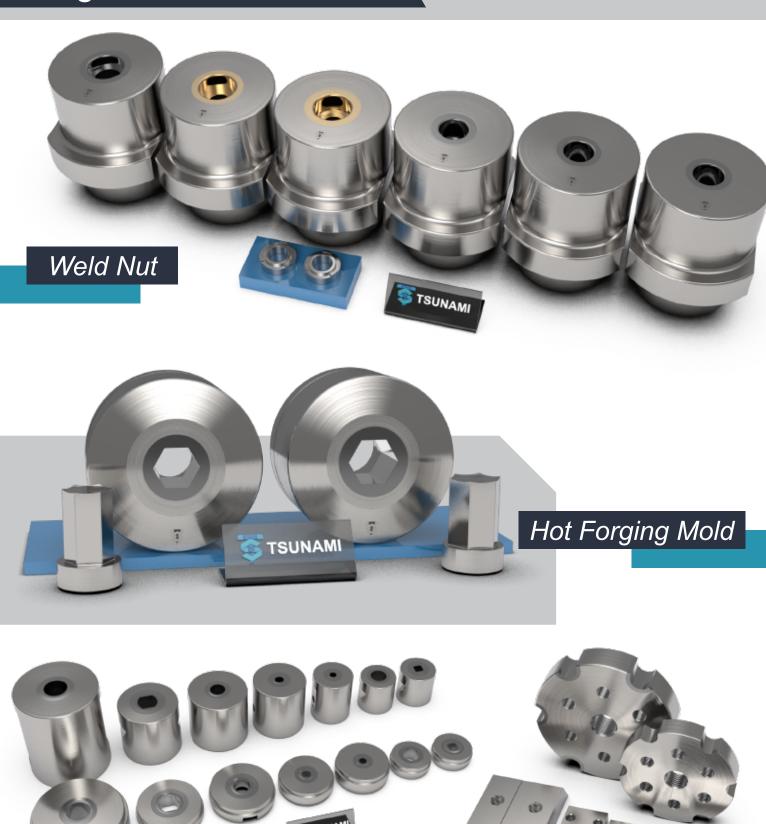

## Punch / K.O. Pin

Round Punch Hexgon Punch Torx Punch Second Punch

#### Punch / K.O. Pin

**PVD Tin Coated** 

**PVD AITin Coated** 

Irregular Punch
Customized Punch

**TSUNAMI** 

Tungsten Carbide Tip

Tungsten Carbide Punch

#### Other Mold