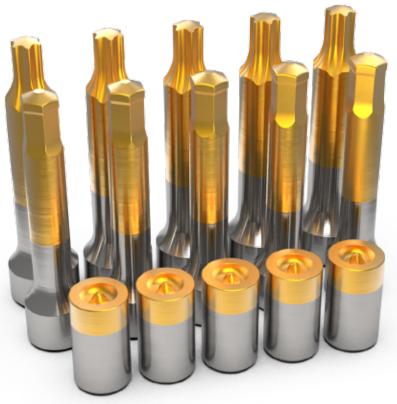

## Punch / K.O. Pin

Round Punch Hexgon Punch Torx Punch Second Punch

#### Punch / K.O. Pin

**PVD Tin Coated** 

**PVD AITin Coated** 

Irregular Punch
Customized Punch

**TSUNAMI** 

Tungsten Carbide Tip

Tungsten Carbide Punch